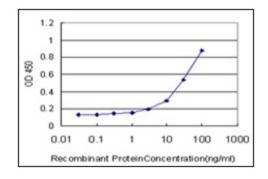

|
| Database Link:        | <u>Entrez Gene 6857 Human</u><br><u>P21579</u>                                                                                    |
| Synonyms:             | SYT1, SVP65, SYT, Synaptotagmin1, Synaptotagmin I, Sytl, p65                                                                      |
| Protein Families:     | Secreted Protein, Transmembrane                                                                                                   |



This product is to be used for laboratory only. Not for diagnostic or therapeutic use. ©2024 OriGene Technologies, Inc., 9620 Medical Center Drive, Ste 200, Rockville, MD 20850, US



## **Product images:**







Human Adrenal: Formalin-Fixed, Paraffin-Embedded (FFPE)

This product is to be used for laboratory only. Not for diagnostic or therapeutic use. ©2024 OriGene Technologies, Inc., 9620 Medical Center Drive, Ste 200, Rockville, MD 20850, US