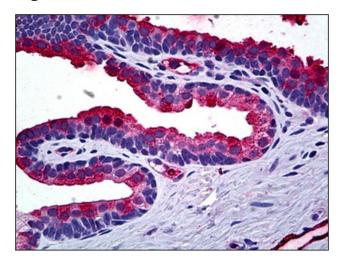

## **Product images:**

Human Prostate: Formalin-Fixed, Paraffin-Embedded (FFPE)

Immunofluorescence of monoclonal antibody to TIMP2 on HeLa cell. [antibody concentration 10 ug/ml]