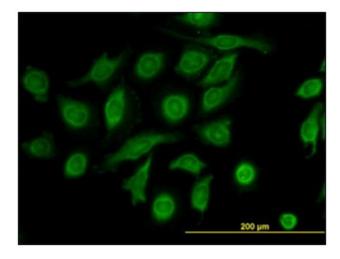

## **Product images:**

Human Prostate: Formalin-Fixed, Paraffin-Embedded (FFPE)

Immunofluorescence of monoclonal antibody to TIMP2 on HeLa cell. [antibody concentration 10 ug/ml]