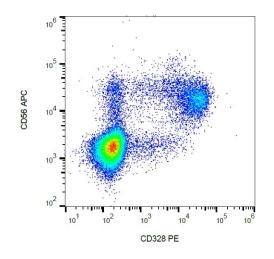

## **Product images:**

Surface staining of CD328 in human peripheral blood with anti-CD328 (6-434) PE.