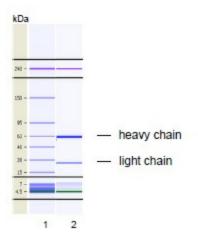

## **Product images:**

CGE analysis of purified VP-2E8 monoclonal antibody. Lane 1: molecular weight marker, Lane 2: 2 ug of purified VP-2E8-B6 antibody. Proteins were separated by CGE (capillary gel electrophoresis, Agilent 2100 Bioanalyzer). Internal control bands (240 kDa / 7 kDa / 4, 5 kDa). (240 kDa / 7 kDa / 4, 5 kDa).