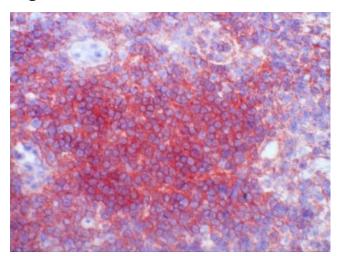

°C.

Avoid repeated freezing and thawing.

**Stability:** Shelf life: one year from despatch.

Gene Name: CD3e molecule





#### CD3E Mouse Monoclonal Antibody [Clone ID: CRIS-7] - AM26052BT-N

Database Link: Entrez Gene 916 Human

P07766

**Background:** The CD3 antigen is a protein complex composed of four distinct chains (CD3γ, CD3δ and two

CD3 $\epsilon$ ) that associate with the T cell receptor (TCR) and the  $\zeta$ -chain to generate an activation signal in T lymphocytes. The TCR,  $\zeta$ -chain and CD3 molecules together comprise the TCR complex. The CD3 $\gamma$ , CD3 $\delta$  and CD3 $\epsilon$  chains are highly related cell surface proteins of the immunoglobulin superfamily containing a single extracellular immunoglobulin domain.

Synonyms: T3/Leu-4

# **Product images:**



: human tonsil, frozen section.