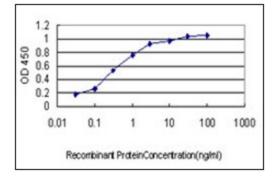

#### **Product images:**

Detection limit for recombinant GST tagged SPSB2 is approximately 0.03 ng/ml as a capture antibody.

Human Small Intestine: Formalin-Fixed, Paraffin-Embedded (FFPE)

This product is to be used for laboratory only. Not for diagnostic or therapeutic use. ©2024 OriGene Technologies, Inc., 9620 Medical Center Drive, Ste 200, Rockville, MD 20850, US 