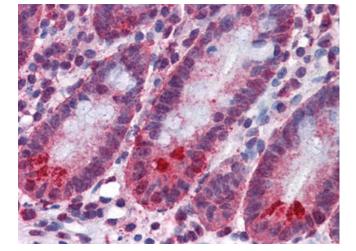

#### **Product images:**

Detection limit for recombinant GST tagged SPSB2 is approximately 0.03 ng/ml as a capture antibody.

Human Small Intestine: Formalin-Fixed, Paraffin-Embedded (FFPE)

This product is to be used for laboratory only. Not for diagnostic or therapeutic use. ©2024 OriGene Technologies, Inc., 9620 Medical Center Drive, Ste 200, Rockville, MD 20850, US 