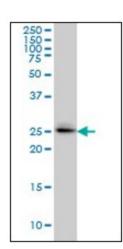

#### **Product images:**

Detection limit for recombinant GST tagged SPSB2 is approximately 0.03 ng/ml as a capture antibody.

Human Small Intestine: Formalin-Fixed, Paraffin-Embedded (FFPE)

This product is to be used for laboratory only. Not for diagnostic or therapeutic use. ©2024 OriGene Technologies, Inc., 9620 Medical Center Drive, Ste 200, Rockville, MD 20850, US 