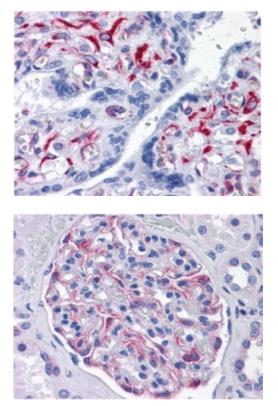

### **Product images:**

Detection limit for recombinant GST tagged SLC44A2 is approximately 0.3 ng/ml as a capture antibody.

Formalin-Fixed, Paraffin-Embedded Human Placenta stained with SLC44A2 / CTL2 antibody using heat-induced antigen retrieval.

Formalin-Fixed, Paraffin-Embedded Human Kidney stained with SLC44A2 / CTL2 antibody using heat-induced antigen retrieval.

This product is to be used for laboratory only. Not for diagnostic or therapeutic use. ©2024 OriGene Technologies, Inc., 9620 Medical Center Drive, Ste 200, Rockville, MD 20850, US