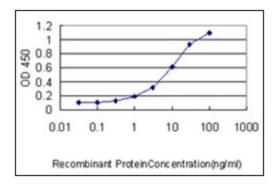

### **Product images:**

Detection limit for recombinant GST tagged SLC44A2 is approximately 0.3 ng/ml as a capture antibody.

Formalin-Fixed, Paraffin-Embedded Human Placenta stained with SLC44A2 / CTL2 antibody using heat-induced antigen retrieval.