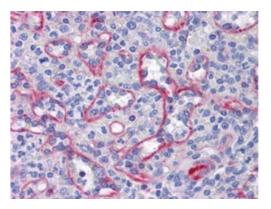

Formalin-Fixed, Paraffin-Embedded Human Spleen stained with SLC44A2 / CTL2 antibody using heat-induced antigen retrieval.

This product is to be used for laboratory only. Not for diagnostic or therapeutic use. ©2024 OriGene Technologies, Inc., 9620 Medical Center Drive, Ste 200, Rockville, MD 20850, US