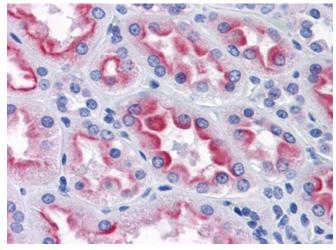

Human Small Intestine: Formalin-Fixed, Paraffin-Embedded (FFPE)

Human Kidney: Formalin-Fixed, Paraffin-Embedded (FFPE)

Human Liver: Formalin-Fixed, Paraffin-Embedded (FFPE)

Immunofluorescence of monoclonal antibody to AKR1B10 on HeLa cell (antibody concentration 10 ug/ml).