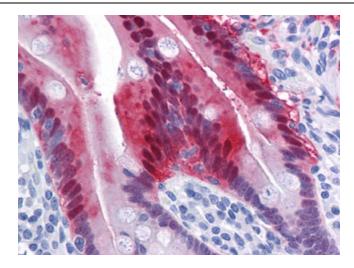

Human Small Intestine: Formalin-Fixed, Paraffin-Embedded (FFPE)

Human Kidney: Formalin-Fixed, Paraffin-Embedded (FFPE)

Human Liver: Formalin-Fixed, Paraffin-Embedded (FFPE)

Immunofluorescence of monoclonal antibody to AKR1B10 on HeLa cell (antibody concentration 10 ug/ml).