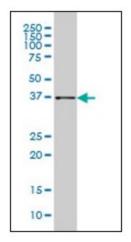

# **Product images:**

AKR1B10 monoclonal antibody, clone 1A6 Western Blot analysis of AKR1B10 expression in HepG2.

Detection limit for recombinant GST tagged AKR1B10 is approximately 0.03 ng/ml as a capture antibody.