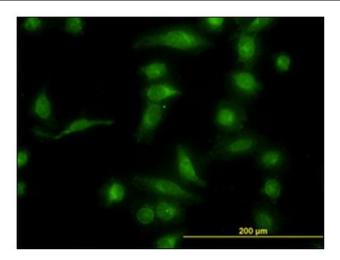

Human Small Intestine: Formalin-Fixed, Paraffin-Embedded (FFPE)

Human Kidney: Formalin-Fixed, Paraffin-Embedded (FFPE)

Human Liver: Formalin-Fixed, Paraffin-Embedded (FFPE)

Immunofluorescence of monoclonal antibody to AKR1B10 on HeLa cell (antibody concentration 10 ug/ml).