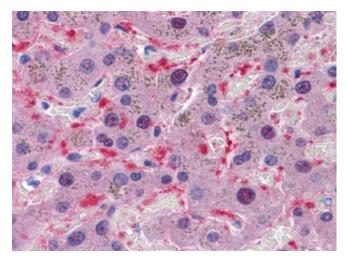

# **Product images:**

AKR1B10 monoclonal antibody, clone 1A6 Western Blot analysis of AKR1B10 expression in HepG2.

Detection limit for recombinant GST tagged AKR1B10 is approximately 0.03 ng/ml as a capture antibody.

Human Small Intestine: Formalin-Fixed, Paraffin-Embedded (FFPE)

Human Kidney: Formalin-Fixed, Paraffin-Embedded (FFPE)

Human Liver: Formalin-Fixed, Paraffin-Embedded (FFPE)

Immunofluorescence of monoclonal antibody to AKR1B10 on HeLa cell (antibody concentration 10 ug/ml).