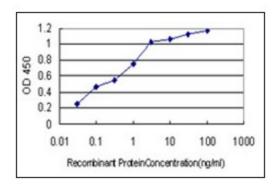

# **Product images:**

AKR1B10 monoclonal antibody, clone 1A6 Western Blot analysis of AKR1B10 expression in HepG2.

Detection limit for recombinant GST tagged AKR1B10 is approximately 0.03 ng/ml as a capture antibody.