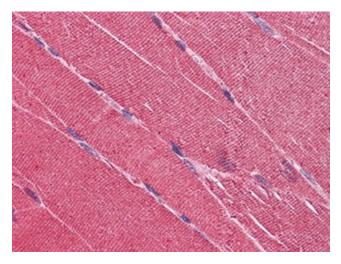

## **Product images:**

Human Heart: Formalin-Fixed, Paraffin-Embedded (FFPE)

Human Skeletal Muscle: Formalin-Fixed, Paraffin-Embedded (FFPE)