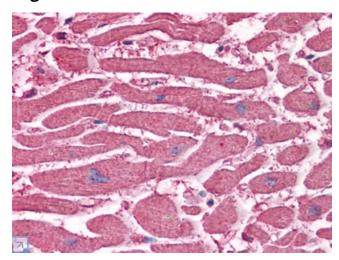

## **Product images:**

Human Heart: Formalin-Fixed, Paraffin-Embedded (FFPE)

Human Skeletal Muscle: Formalin-Fixed, Paraffin-Embedded (FFPE)