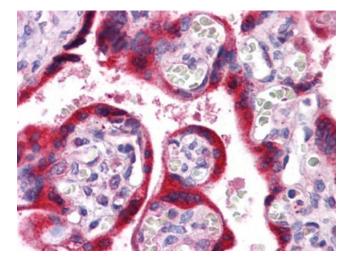

## **Product images:**

Human Heart: Formalin-Fixed, Paraffin-Embedded (FFPE)

Human Placenta: Formalin-Fixed, Paraffin-Embedded (FFPE)

This product is to be used for laboratory only. Not for diagnostic or therapeutic use. ©2024 OriGene Technologies, Inc., 9620 Medical Center Drive, Ste 200, Rockville, MD 20850, US