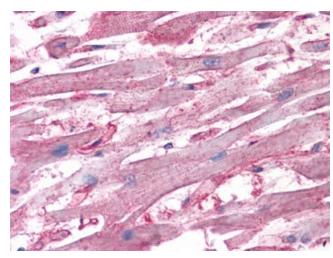

## **Product images:**

Human Heart: Formalin-Fixed, Paraffin-Embedded (FFPE)

Human Placenta: Formalin-Fixed, Paraffin-Embedded (FFPE)

This product is to be used for laboratory only. Not for diagnostic or therapeutic use. ©2024 OriGene Technologies, Inc., 9620 Medical Center Drive, Ste 200, Rockville, MD 20850, US