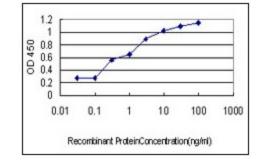

#### **Product images:**

Detection limit for recombinant GST tagged SH3BP5 is approximately 0.03 ng/ml as a capture antibody.

Immunoperoxidase of monoclonal antibody to SH3BP5 on formalin-fixed paraffin-embedded human colon adenocarcinoma (antibody concentration 1 ug/ml).