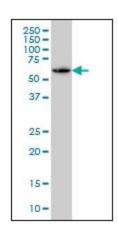

#### **Product images:**

Detection limit for recombinant GST tagged SH3BP5 is approximately 0.03 ng/ml as a capture antibody.

Immunoperoxidase of monoclonal antibody to SH3BP5 on formalin-fixed paraffin-embedded human colon adenocarcinoma (antibody concentration 1 ug/ml).