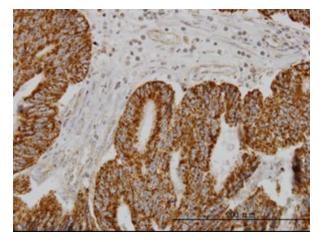

#### **Product images:**

Detection limit for recombinant GST tagged SH3BP5 is approximately 0.03 ng/ml as a capture antibody.

Immunoperoxidase of monoclonal antibody to SH3BP5 on formalin-fixed paraffin-embedded human colon adenocarcinoma (antibody concentration 1 ug/ml).