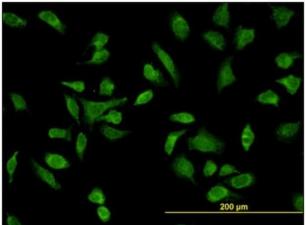

Human Tonsil: Formalin-Fixed, Paraffin-Embedded (FFPE)

Immunofluorescence of monoclonal antibody to SH3BP5 on HeLa cell (antibody concentration 10 ug/ml).

This product is to be used for laboratory only. Not for diagnostic or therapeutic use. ©2024 OriGene Technologies, Inc., 9620 Medical Center Drive, Ste 200, Rockville, MD 20850, US