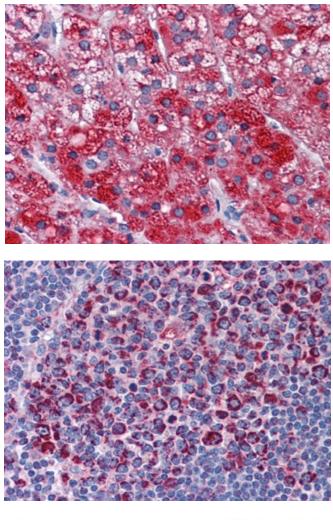

#### **Product images:**

Detection limit for recombinant GST tagged SH3BP5 is approximately 0.03 ng/ml as a capture antibody.

Immunoperoxidase of monoclonal antibody to SH3BP5 on formalin-fixed paraffin-embedded human colon adenocarcinoma (antibody concentration 1 ug/ml).

This product is to be used for laboratory only. Not for diagnostic or therapeutic use. ©2024 OriGene Technologies, Inc., 9620 Medical Center Drive, Ste 200, Rockville, MD 20850, US

Human Adrenal: Formalin-Fixed, Paraffin-Embedded (FFPE)

Human Tonsil: Formalin-Fixed, Paraffin-Embedded (FFPE)

Immunofluorescence of monoclonal antibody to SH3BP5 on HeLa cell (antibody concentration 10 ug/ml).

This product is to be used for laboratory only. Not for diagnostic or therapeutic use. ©2024 OriGene Technologies, Inc., 9620 Medical Center Drive, Ste 200, Rockville, MD 20850, US