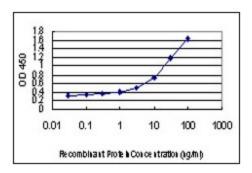

# **Product images:**

Detection limit for recombinant GST tagged C10orf7 is approximately 0.03 ng/ml as a capture antibody.

Human Testis: Formalin-Fixed, Paraffin-Embedded (FFPE)