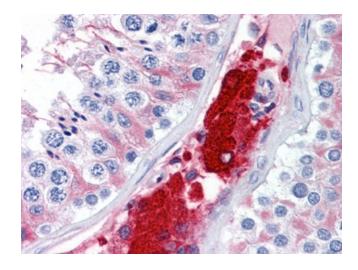

# **Product images:**

Detection limit for recombinant GST tagged C10orf7 is approximately 0.03 ng/ml as a capture antibody.

Human Testis: Formalin-Fixed, Paraffin-Embedded (FFPE)