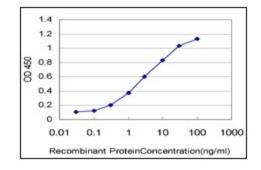

### **Product images:**

CGGBP1 monoclonal antibody clone 1D11 Western Blot analysis of CGGBP1 expression in K-562.

Detection limit for recombinant GST tagged CGGBP1 is approximately 0.03 ng/ml as a capture antibody.