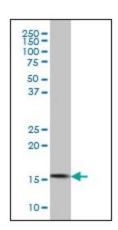

### **Product images:**

CGGBP1 monoclonal antibody clone 1D11 Western Blot analysis of CGGBP1 expression in K-562.

Detection limit for recombinant GST tagged CGGBP1 is approximately 0.03 ng/ml as a capture antibody.