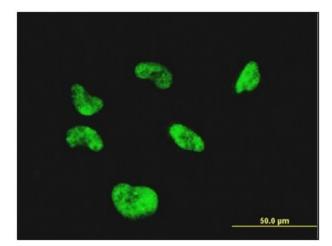

Immunofluorescence of monoclonal antibody to CGGBP1 on HeLa cell (antibody concentration 10 ug/ml).

This product is to be used for laboratory only. Not for diagnostic or therapeutic use. ©2024 OriGene Technologies, Inc., 9620 Medical Center Drive, Ste 200, Rockville, MD 20850, US