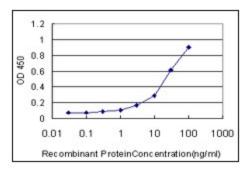

## **Product images:**

Detection limit for recombinant GST tagged BBOX1 is approximately 1 ng/ml as a capture antibody.

Human Kidney: Formalin-Fixed, Paraffin-Embedded (FFPE)