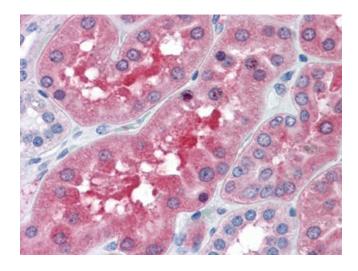

## **Product images:**

Detection limit for recombinant GST tagged BBOX1 is approximately 1 ng/ml as a capture antibody.

Human Kidney: Formalin-Fixed, Paraffin-Embedded (FFPE)