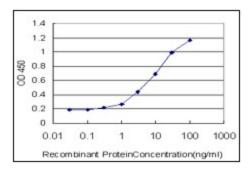

Detection limit for recombinant GST tagged TLN1 is approximately 0.3 ng/ml as a capture antibody.

Human Spleen: Formalin-Fixed, Paraffin-Embedded (FFPE)

Human Testis: Formalin-Fixed, Paraffin-Embedded (FFPE)