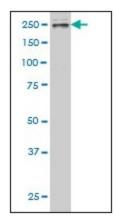

## **Product images:**

TLN1 monoclonal antibody clone 1A11. Western Blot analysis of TLN1 expression in PC-12.

TLN1 monoclonal antibody clone 1A11. Western Blot analysis of TLN1 expression in Raw 264.7.