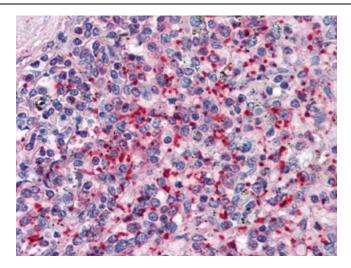

Detection limit for recombinant GST tagged TLN1 is approximately 0.3 ng/ml as a capture antibody.

Human Spleen: Formalin-Fixed, Paraffin-Embedded (FFPE)

Human Testis: Formalin-Fixed, Paraffin-Embedded (FFPE)