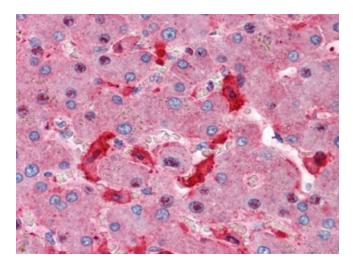

## **Product images:**

STX5A monoclonal antibody clone 5A6 Western Blot analysis of STX5A expression in A-431.

Human Liver: Formalin-Fixed, Paraffin-Embedded (FFPE)

Human Lung: Formalin-Fixed, Paraffin-Embedded (FFPE)