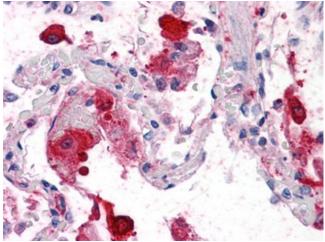

## **Product images:**

STX5A monoclonal antibody clone 5A6 Western Blot analysis of STX5A expression in A-431.

Human Liver: Formalin-Fixed, Paraffin-Embedded (FFPE)

Human Lung: Formalin-Fixed, Paraffin-Embedded (FFPE)