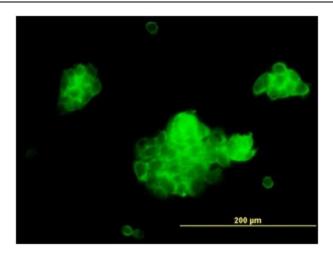

Immunofluorescence of monoclonal antibody to STX5A on A-431 cell (antibody concentration 10 ug/ml).