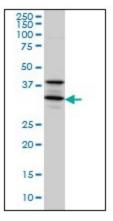

## **Product images:**

STX5A monoclonal antibody clone 5A6 Western Blot analysis of STX5A expression in A-431.

Human Liver: Formalin-Fixed, Paraffin-Embedded (FFPE)

Human Lung: Formalin-Fixed, Paraffin-Embedded (FFPE)