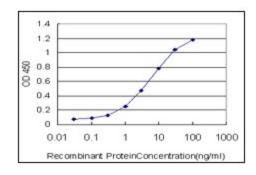

## **Product images:**

RTKN monoclonal antibody clone 2E5 Western Blot analysis of RTKN expression in A-431.

Detection limit for recombinant GST tagged RTKN is approximately 0.3 ng/ml as a capture antibody.