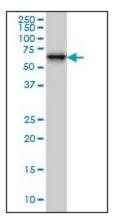

## **Product images:**

RTKN monoclonal antibody clone 2E5 Western Blot analysis of RTKN expression in A-431.

Detection limit for recombinant GST tagged RTKN is approximately 0.3 ng/ml as a capture antibody.