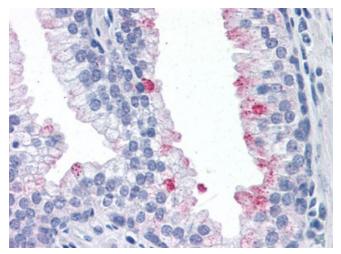

combinant protein, RTKN (NP\_149035, 451 a.a. ~ 550 a.a) partial recombinant protein with

GST tag. MW of the GST tag alone is 26 KDa.

**Specificity:** This antibody reacts to Rhotekin (RTKN).

**Formulation:** PBS, pH 7.2

State: Liquid purfied Ig fraction

**Concentration:** lot specific

**Purification:** Protein A Chromatography

**Conjugation:** Unconjugated

Storage: Store the antibody at -20°C.

Avoid repeated freezing and thawing.

**Stability:** Shelf life: one year from despatch.

Gene Name: rhotekin

Database Link: Entrez Gene 6242 Human

Q9BST9

Synonyms: RTKN1





## **Product images:**



RTKN monoclonal antibody clone 2E5 Western Blot analysis of RTKN expression in A-431.



Detection limit for recombinant GST tagged RTKN is approximately 0.3 ng/ml as a capture antibody.



Human Prostate: Formalin-Fixed, Paraffin-Embedded (FFPE)