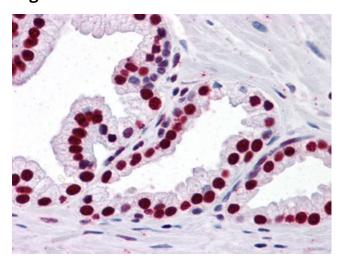

## **Product images:**

Human Prostate: Formalin-Fixed, Paraffin-Embedded (FFPE)