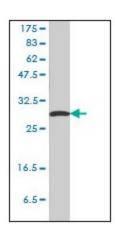

## **Product images:**

SFN monoclonal antibody, clone 3C3 Western Blot analysis of SFN expression in HeLa.

Human Skin: Formalin-Fixed, Paraffin-Embedded (FFPE)

Human Thymus: Formalin-Fixed, Paraffin-Embedded (FFPE)