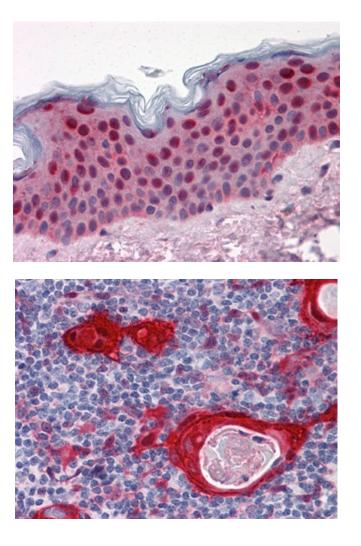

## **Product images:**

SFN monoclonal antibody, clone 3C3 Western Blot analysis of SFN expression in HeLa.

Human Skin: Formalin-Fixed, Paraffin-Embedded (FFPE)

Human Thymus: Formalin-Fixed, Paraffin-Embedded (FFPE)