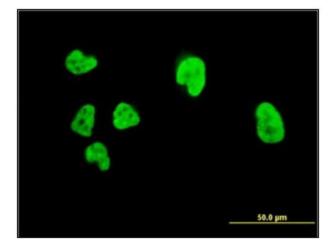

## **Product images:**

RUNX2 monoclonal antibody, clone 3F5 Western Blot analysis of RUNX2 expression in PC-12.

Detection limit for recombinant GST tagged RUNX2 is approximately 0.1 ng/ml as a capture antibody.

Human Prostate: Formalin-Fixed, Paraffin-Embedded (FFPE)

Human Uterus: Formalin-Fixed, Paraffin-Embedded (FFPE)

Immunofluorescence of monoclonal antibody to RUNX2 on HeLa cell (antibody concentration 10 ug/ml).