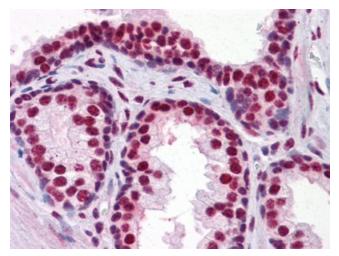

Human Prostate: Formalin-Fixed, Paraffin-Embedded (FFPE)

Human Uterus: Formalin-Fixed, Paraffin-Embedded (FFPE)

Immunofluorescence of monoclonal antibody to RUNX2 on HeLa cell (antibody concentration 10 ug/ml).