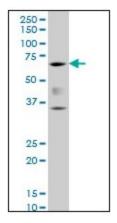

## **Product images:**

RUNX2 monoclonal antibody, clone 3F5 Western Blot analysis of RUNX2 expression in PC-12.

Detection limit for recombinant GST tagged RUNX2 is approximately 0.1 ng/ml as a capture antibody.