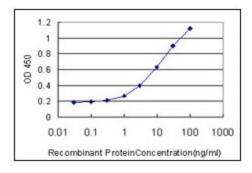

## **Product images:**

RUNX2 monoclonal antibody, clone 3F5 Western Blot analysis of RUNX2 expression in PC-12.

Detection limit for recombinant GST tagged RUNX2 is approximately 0.1 ng/ml as a capture antibody.