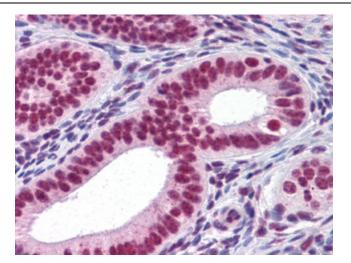

Human Prostate: Formalin-Fixed, Paraffin-Embedded (FFPE)

Human Uterus: Formalin-Fixed, Paraffin-Embedded (FFPE)

Immunofluorescence of monoclonal antibody to RUNX2 on HeLa cell (antibody concentration 10 ug/ml).