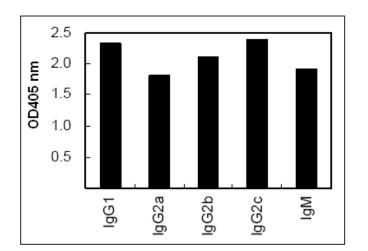

## **Product images:**

**Figure 2.** Western blotting to Rat Immunoglobulins under reducing condition detected by HRP conjugated KT100.

**Figure 1.** ELISA using Rat immunoglobulins as primary antibodies and HRP conjugated KT100 as secondary antibody.