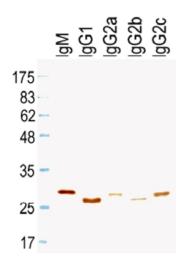

## **Product images:**

**Figure 2.** Western blotting to Rat Immunoglobulins under reducing condition detected by HRP conjugated KT100.

**Figure 1.** ELISA using Rat immunoglobulins as primary antibodies and HRP conjugated KT100 as secondary antibody.