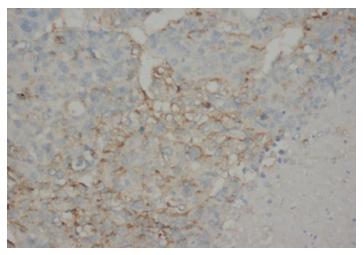

## alpha 1 Fetoprotein (AFP) Mouse Monoclonal Antibody [Clone ID: AP-1]

**Product data:** 

**Product Type:** Primary Antibodies

Clone Name: AP-1
Applications: IHC

Recommended Dilution: Immunohistochemistry on Paraffin Sections: At 2-4 µg/ml to detect AFP in formalin fixed

## **Product images:**

Immunohistochemistry on Paraffin Human liver cancer

Immunohistochemistry on paraffin Human liver cancer