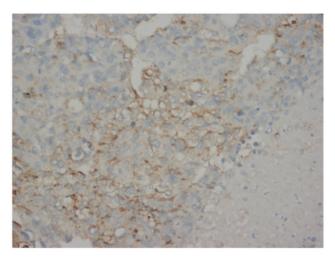

## alpha 1 Fetoprotein (AFP) Mouse Monoclonal Antibody [Clone ID: AP-1]

**Product data:** 

**Product Type:** Primary Antibodies

Clone Name: AP-1
Applications: IHC

Recommended Dilution: Immunohistochemistry on Paraffin Sections: At 2-4 µg/ml to detect AFP in formalin fixed

## **Product images:**

Immunohistochemistry on Paraffin Human liver cancer

Immunohistochemistry on paraffin Human liver cancer