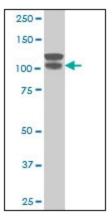

## **Product images:**

ARVCF monoclonal antibody, clone 5D2 Western Blot analysis of ARVCF expression in A-431.

Human Lung, respiratory epithelium: Formalin-Fixed, Paraffin-Embedded (FFPE)

Human Uterus: Formalin-Fixed, Paraffin-Embedded (FFPE)