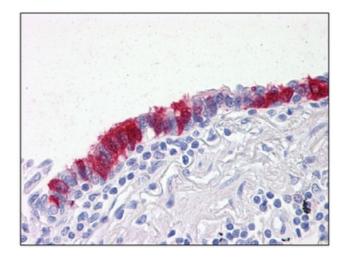

## **Product images:**

ARVCF monoclonal antibody, clone 5D2 Western Blot analysis of ARVCF expression in A-431.

Human Lung, respiratory epithelium: Formalin-Fixed, Paraffin-Embedded (FFPE)

Human Uterus: Formalin-Fixed, Paraffin-Embedded (FFPE)