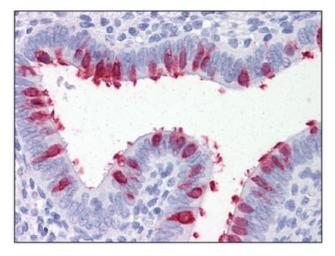

## **Product images:**

ARVCF monoclonal antibody, clone 5D2 Western Blot analysis of ARVCF expression in A-431.

Human Lung, respiratory epithelium: Formalin-Fixed, Paraffin-Embedded (FFPE)

Human Uterus: Formalin-Fixed, Paraffin-Embedded (FFPE)