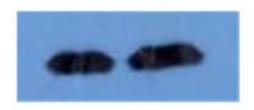

## **Product images:**

Detect recombinant human B2MG antigen (100ng/lane) using anti-human B2MG mAb D2A10 at 1 ug/ml dilution.

Stainning of methanol-fixed Hela cells: Mouse anti-Human beta 2 Microglobulin monoclonal antibody (D2A10) 1/50 (20 ug/ml).