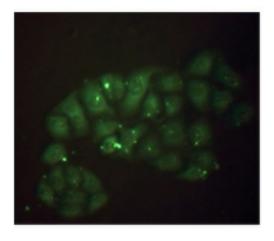

## **Product images:**

Detect recombinant human B2MG antigen (100ng/lane) using anti-human B2MG mAb D2A10 at 1 ug/ml dilution.

Stainning of methanol-fixed Hela cells: Mouse anti-Human beta 2 Microglobulin monoclonal antibody (D2A10) 1/50 (20 ug/ml).