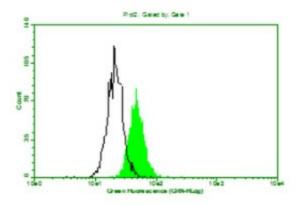

Above is the histogram of Mouse anti-Human beta 2 Micro Globulin monoclonal antibody (D2A10) 1:100 (10ug/mL) staining of Hela cells. Black line histogram represents the isotype control, Mouse anti-TB 38Kd antigen monoclonal antibody (Clone B12F8).