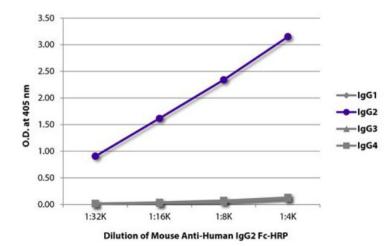

## **Product images:**

ELISA plate was coated with purified human IgG1, IgG2, IgG3, and IgG4. Immunoglobulins were detected with serially diluted Mouse Anti-Human IgG2 Fc-HRP (AM08152HR-N).