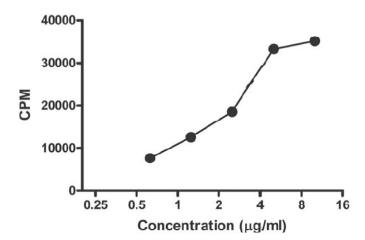

# **Product images:**

**B Cell Stimulation:**  $5 \times 10e5$  Human PBMC were incubated with the indicated concentrations of purified Mouse F(ab')2 Anti-Human IgM, clone UHB (#AM08147PU-N), for 48 hours. B cell proliferation was determined by 3H-Thymidine incorporation assay. Amount Used: < / = 10 µg/mL