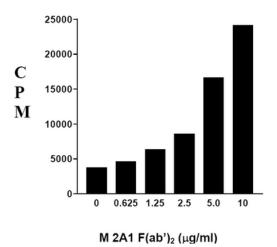

## **Product images:**

**B Cell Stimulation:** 5 x 10e5 SD Rat splenocytes were incubated with the indicated concentrations of purified Mouse F(ab')2 Anti-Rat IgM, clone M2A1, for 48 hours. B cell proliferation was determined by 3H-thymidine incorporation assay. Amount Used: <  $/ = 10 \mu g/mL$