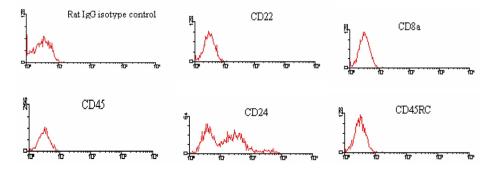

### **Product images:**

Immunofluorescent Staining: BALB/c

splenocytes were incubated with Rat IgG2a Isotype Control, Rat anti-Mouse CD22 (2D6, Rat IgG1), Rat anti-Mouse CD8 (53-6.7, Rat IgG2a), Rat anti-Mouse CD45 (LCA) (I3/2.3, Rat IgG2b), Rat anti-Mouse CD45 (CA) (I3/2.3, Rat IgG2c), and Rat anti-Mouse CD45RC (GL24, Rat IgM). After washing, the cells were stained with FITC-labeled Mouse Anti-Rat IgG2c. Small Lymphocytes were gated and analyzed on a FACScan(TM) flow cytometer (BDIS, San Jose, CA). Amount Used: < / = 0.3 µg/10e6 cells.