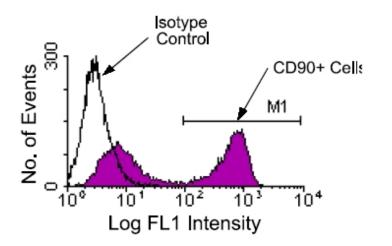

## **Product images:**

Immunofluorescent Staining: BALB/c mesenteric lymph node cells were stained with either Rat lgG2c-FITC (as a Negative Control) or Rat anti-Mouse CD90-FITC. Lymphocytes were then gated and analyzed on a FACScan (TM) flow cytometer (BDIS, San Jose, CA). Amount Used: 1 ug/10e6 cells.