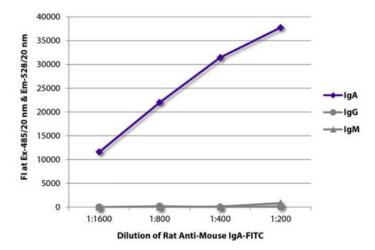

## **Product images:**

FLISA plate was coated with purified mouse IgM, IgG, and IgA. Immunoglobulins were detected with serially diluted Rat Anti-Mouse IgA-FITC (Cat. AM08018FC-N).