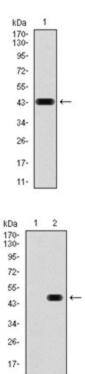

#### **Product images:**

11-

Western blot analysis using RAP1A antibody against Human RAP1A (AA: 28-180) recombinant protein (Expected MW is 21 kDa).

Western blot analysis using RAP1A antibody against HEK293 (1) and RAP1A (AA: 28-180)hIgGFc transfected HEK293 (2) cell lysate.