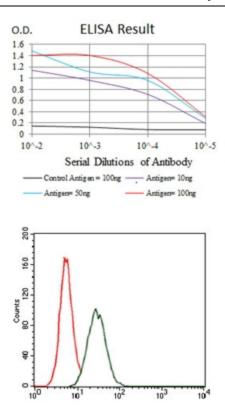

This product is to be used for laboratory only. Not for diagnostic or therapeutic use. ©2024 OriGene Technologies, Inc., 9620 Medical Center Drive, Ste 200, Rockville, MD 20850, US

Flow cytometric analysis of HeLa cells using RAP1A antibody (green) and negative control (red).