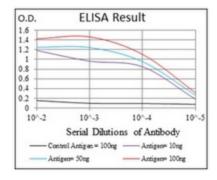

#### **Product data:**

**Product Type:** Primary Antibodies

Clone Name: 3B6

**Applications:** ELISA, IF, IHC, WB **Recommended Dilution: ELISA:** 1/10000.

Western Blot: 1/500 - 1/2000.

Immunofluorescence: 1/200 - 1/1000.