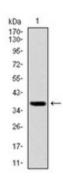

# **Product images:**

Western blot analysis using FOXO1 antibody against human FOXO1 (AA: 471-600) recombinant protein (Expected MW is 39.3 kDa).

Western blot analysis using FOXO1 antibody against Hela (1), HEK293 (2), MCF-7 (3), and C6 (4) cell lysate.