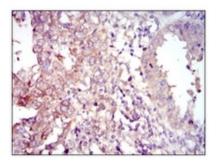

Immunohistochemical analysis of paraffinembedded intima cancer tissues using FOXO1 antibody with DAB staining.

Immunofluorescence analysis of Hela cells using FOXO1 antibody (green). Blue: DRAQ5 fluorescent DNA dye.