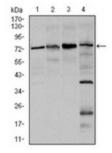

# **Product images:**

Western blot analysis using FOXO1 antibody against human FOXO1 (AA: 471-600) recombinant protein (Expected MW is 39.3 kDa).

Western blot analysis using FOXO1 antibody against Hela (1), HEK293 (2), MCF-7 (3), and C6 (4) cell lysate.