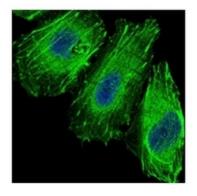

Immunohistochemical analysis of paraffinembedded intima cancer tissues using FOXO1 antibody with DAB staining.

Immunofluorescence analysis of Hela cells using FOXO1 antibody (green). Blue: DRAQ5 fluorescent DNA dye.