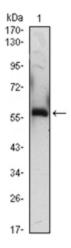

## **Product images:**

Western blot analysis using A1BG antibody Cat.-No AM06423SU-N against A1BG (AA: 320-495)hlgGFc transfected HEK293 (1) cell lysate.

Immunohistochemical analysis of paraffinembedded human Kidney tissues using anti-A1BG antibody Cat.-No AM06423SU-N