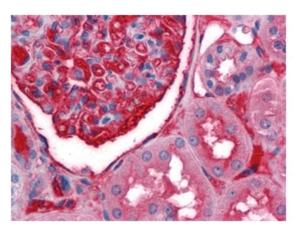

## **Product images:**

Western blot analysis using A1BG antibody Cat.-No AM06423SU-N against A1BG (AA: 320-495)hlgGFc transfected HEK293 (1) cell lysate.

Immunohistochemical analysis of paraffinembedded human Kidney tissues using anti-A1BG antibody Cat.-No AM06423SU-N