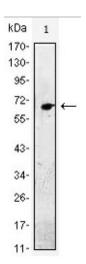

### **Product images:**

Western blot analysis using EGF mouse mAb against EGF-hlgGFc transfected HEK293 cell lysate.

Immunohistochemical analysis of paraffinembedded human breast cancer, Lung breast tissues using EGF mouse mAb