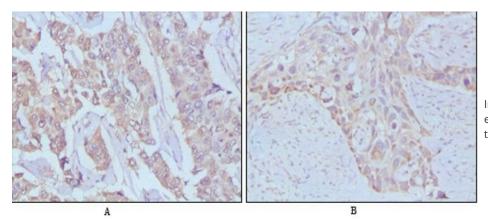

### **Product images:**

Western blot analysis using EGF mouse mAb against EGF-hlgGFc transfected HEK293 cell lysate.

Immunohistochemical analysis of paraffinembedded human breast cancer, Lung breast tissues using EGF mouse mAb