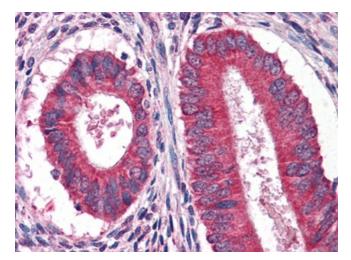

Immunohistochemical analysis of paraffinembedded human Uterus tissues using anFtEG mouse mAb

This product is to be used for laboratory only. Not for diagnostic or therapeutic use. ©2022 OriGene Technologies, Inc., 9620 Medical Center Drive, Ste 200, Rockville, MD 20850, US