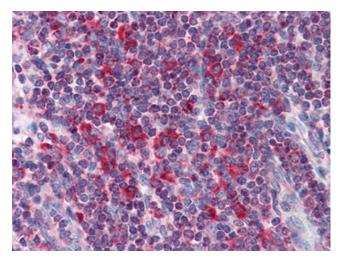

### **Product images:**

Western blot analysis using Metadherin mouse mAb against K562 (1), SKBR-3 (2), T47D (3), Hela (4) and MCF-7 (5) cell lysate.

Immunohistochemical analysis of paraffinembedded human Liver tissues using Metadherin mouse mAb