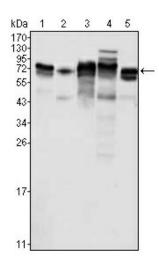

### **Product images:**

Western blot analysis using Metadherin mouse mAb against K562 (1), SKBR-3 (2), T47D (3), Hela (4) and MCF-7 (5) cell lysate.

Immunohistochemical analysis of paraffinembedded human Liver tissues using Metadherin mouse mAb