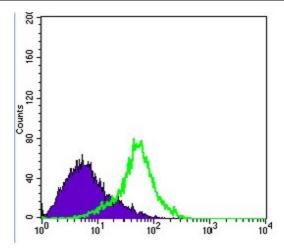

Flow cytometric analysis of Hela cells using Metadherin mouse mAb (green) and negative control (purple).