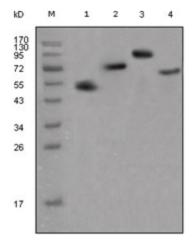

Western blot analysis using Human IgG Fc antibody Cat.-No AM06320SU-N against different fusion proteins with Human IgG (Fc specific) tag.