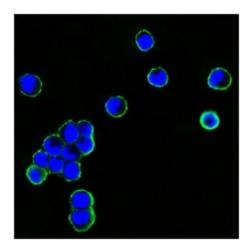

## **Product images:**

Confocal Immunofluorescence analysis of HEK293 cells transfected with recombinant plasmid with Human IgG Fc tag using Human IgG Fc antibody Cat.-No AM06320SU-N (green). Blue: DRAQ5 fluorescent DNA dye.