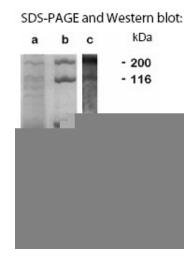

### **Product images:**

Extract of Geodia cydonium a. Size-separated proteins. b. Sizemarkers. c. Western blot with mAb-rSCRC recognized polypeptides 220, 117, 36 and 32 kDa.

This product is to be used for laboratory only. Not for diagnostic or therapeutic use. ©2022 OriGene Technologies, Inc., 9620 Medical Center Drive, Ste 200, Rockville, MD 20850, US