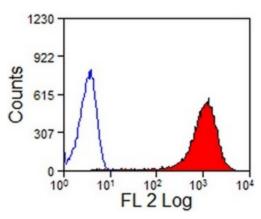

## **Product images:**

Staining of equine peripheral blood granulocytes with CD13 antibody clone CVS19 Cat.-No. AM01047RP-N.