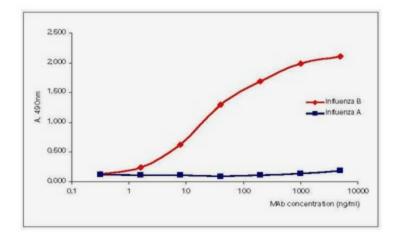

## **Product images:**

Titration curve of C01340M specific to NP of Influenza B virus in indirect ELISA. Antigens: Influenza B: Influenza B/Tokyo/53/99 (0.5ug/well) Influenza A: mixture of A/Shangdong/9/93 and A/New Caledonia/20/99 (0.5g/well)