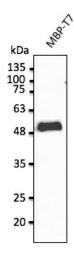

# **Product images:**

Anti-T7 tag Ab at 2, 500 dilution; rabbit polyclonal to goat IgG (HRP) at 1/10,000 dilution;