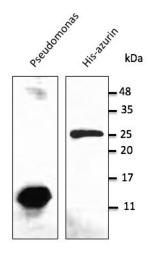

## **Product images:**

Anti-azurin Ab at 1/2, 500 dilution; 100 ug of total protein or 50 ng of recombinant protein per lane; rabbit polyclonal to goat IgG (HRP) at 1/10,000 dilution: