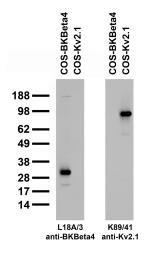

## **Product images:**

Adult rat hippocampus immunohistochemistry

Transfected cell immunoblot: extracts of COS-1 cells transiently transfected with BKBeta4 or Kv2.1 plasmids and probed with L18A/3 pure IgG at 10  $\mu$ g/mL (left panel) or K89/41 TC supe (right panel).