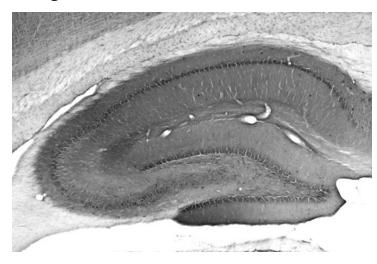

## **Product images:**

Adult rat hippocampus immunohistochemistry

Transfected cell immunoblot: extracts of COS-1 cells transiently transfected with BKBeta4 or Kv2.1 plasmids and probed with L18A/3 pure IgG at 10  $\mu$ g/mL (left panel) or K89/41 TC supe (right panel).