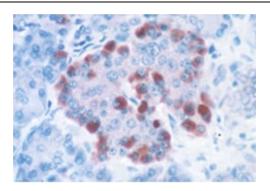

## **Product datasheet for 20076**

## **GLP1 (GCG) Rabbit Polyclonal Antibody**

## **Product data:**

**Product Type:** Primary Antibodies

Applications: IF, IHC

Reactivity: Mammalian

**Host:** Rabbit

**Clonality:** Polyclonal

Formulation: State: Serum

Gene Name: Homo sapiens glucagon (GCG)

Database Link: Entrez Gene 2641 Human

Synonyms: GCG

**Protein Families:** Druggable Genome, ES Cell Differentiation/IPS, Secreted Protein

## **Product images:**



Staining with Glucagon Antibody 20076

OriGene Technologies, Inc.

Rockville, MD 20850, US Phone: +1-888-267-4436 techsupport@origene.com EU: info-de@origene.com CN: techsupport@origene.cn

9620 Medical Center Drive, Ste 200







Staining with Glucagon Antibody 20076