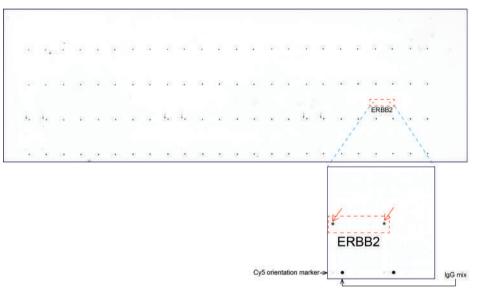

## Case study: Specificity tests of HER2 antibodies (clones 4B5 vs. UMAB36)

A semi-quantitative IHC assay uses the HER2 (ErbB2) antibody to determine HER2 protein overexpression in breast cancer tissues. The specificity of the HER2 antibody (e.g. clone 4B5) is critical as the IHC test results are utilized in patient treatment decisions. Using OriGene's proteome-wide protein microarray, it has been revealed that the 4B5 antibody is not specific to the HER2 protein. As shown in the graph below (left panel), this antibody also reacts with ZSCAN18 and HER4 (ErbB4). In contrast, OriGene's HER2 UltraMAB<sup>®</sup> (clone UMAB36, right panel) only recognizes the HER2 protein and is specific.

### OriGene HER2 UltraMAB® (UMAB36)

UltraMAB® Specificity Screening Service

- 17,000 proteins covered with built-in replicates
- ★ Require only 5ug of purified antibody
- ★ Suitable for poly- and monoclonal antibodies against a human protein
- ★ Over 100 UltraMABs and bulk antibody manufactured under GMP conditions available