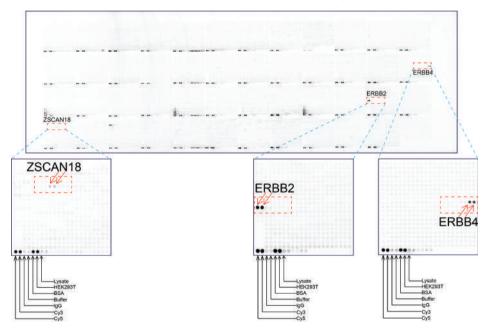

## Case study: Specificity tests of HER2 antibodies (clones 4B5 vs. UMAB36)

A semi-quantitative IHC assay uses the HER2 (ErbB2) antibody to determine HER2 protein overexpression in breast cancer tissues. The specificity of the HER2 antibody (e.g. clone 4B5) is critical as the IHC test results are utilized in patient treatment decisions. Using OriGene's proteome-wide protein microarray, it has been revealed that the 4B5 antibody is not specific to the HER2 protein. As shown in the graph below (left panel), this antibody also reacts with ZSCAN18 and HER4 (ErbB4). In contrast, OriGene's HER2 UltraMAB<sup>®</sup> (clone UMAB36, right panel) only recognizes the HER2 protein and is specific.

#### **Commercial HER2 antibody (4B5)**