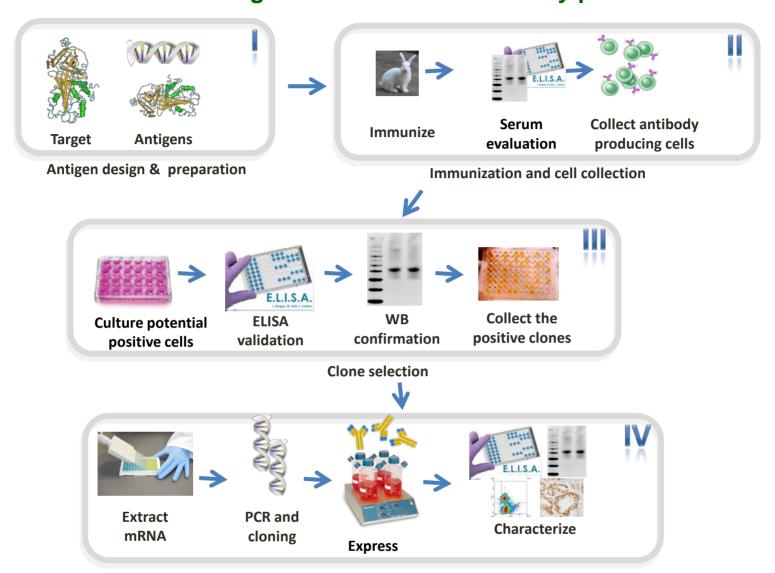

### Recombinant Rabbit mAb

#### \* Rabbit B cell cloning and recombinant antibody production

Recombinant antibody production and characterization