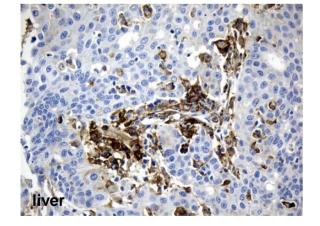

## Mouse mAb High sensitivity for native epitopes

Positive staining of human liver carcinoma cells by PD-L1 mouse mAb (Cat#UM800120)