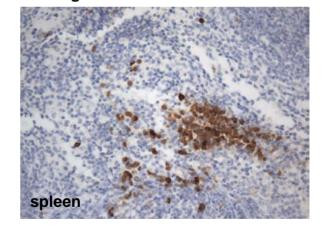

# Rabbit mAb A great tool for mouse model

Positive staining of mouse APC immune cells by PD-L1 rabbit mAb (Cat#TA591004)

For more information, please visit

https://www.origene.com/services/antibody-development