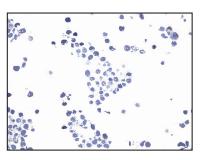

## CytoSections Stained for CTLA4 with mouse-anti CTLA4 Monoclonal Antibody (#UM800141)

CytoSection expressing CTLA4 (#TS413631) shows positive brown stain

CytoSection transfected with vector alone (negative control) shows no brown stain