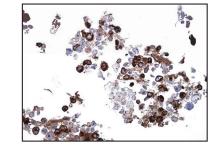

## CytoSections Stained for CTLA4 with mouse-anti CTLA4 Monoclonal Antibody (#UM800141)

CytoSection expressing CTLA4 (#TS413631) shows positive brown stain

CytoSection transfected with vector alone (negative control) shows no brown stain